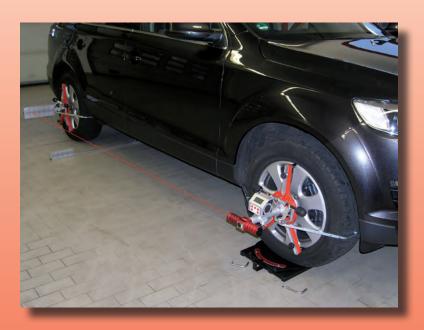

All measurements are take in the driving position, lifting of the vehicle is not necessary.

Electronic inclinometer with digital display.

Simple mounting on rims by using quick clamps with grab arms for all steel and alloy rims.

Measuring head rotatable by 360°