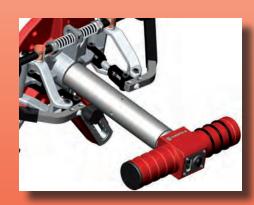

All measurements are take in the driving position, lifting of the vehicle is not necessary.

Electronic inclinometer with digital display.

Simple mounting on rims by using quick clamps with grab arms for all steel and alloy rims.

Measuring head rotatable by 360°