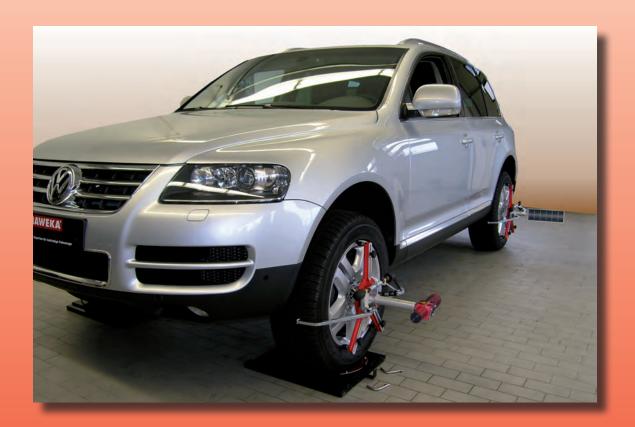

# mobile Car Wheel Alignment

The mobile Passenger Car Alignment System AXIS10 enables the quick and reliable measurement of vehicle's geometry data of different types of cars (passenger cars and van).

All measurements are take in the driving position, lifting of the vehicle is not necessary.

Electronic inclinometer with digital display.

Simple mounting on rims by using quick clamps with grab arms for all steel and alloy rims.

#### **Equipment of AXIS10:**

- 2 Laser measuring heads
- 2 measuring heads with scales
- 1 Electronic inclinometer with digital display
- 2 Toe scales
- 2 Turning plates
- 1 Steering wheel lock
- 1 Steering Wheel Scale
- 1 brake pedal lock
- 1 Tool stand