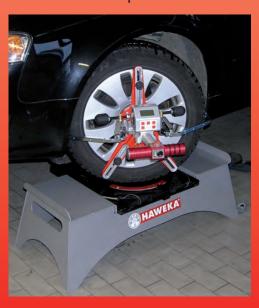

# **Support Rams**For 2-Post-Lifts

The 4 Support Rams are a perfect addition for the mobile car Wheel-Alignment-Sytsem AXIS10

The Support Rams helps to do wheel alignment on 2-post-lifts. The vehicle is set down with the wheels on the 4 Support Rams and gets in compression.

# Optional Accessories for AXIS10

The recess in the Support Ram gives the turntable a perfect fit.

4 Support Rams incl. 2 floating plate and 4 spacing strip.