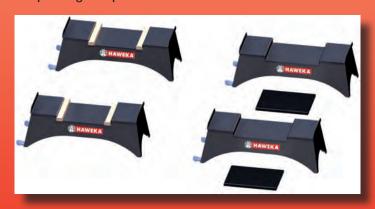

# Optional Accessories for AXIS10

The recess in the Support Ram gives the turntable a perfect fit.

4 Support Rams incl. 2 floating plate and 4 spacing strip.