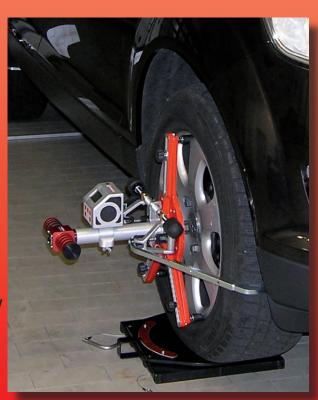

#### Support Rams to Align cars on 2-Post-Lifts

Part-no. 921 001 004 (4 pieces)

# **Support Rams**For 2-Post-Lifts

The 4 Support Rams are a perfect addition for the mobile car Wheel-Alignment-Sytsem AXIS10

The Support Rams helps to do wheel alignment on 2-post-lifts. The vehicle is set down with the wheels on the 4 Support Rams and gets in compression.

# Optional Accessories for AXIS10

The recess in the Support Ram gives the turntable a perfect fit.

4 Support Rams incl. 2 floating plate and 4 spacing strip.