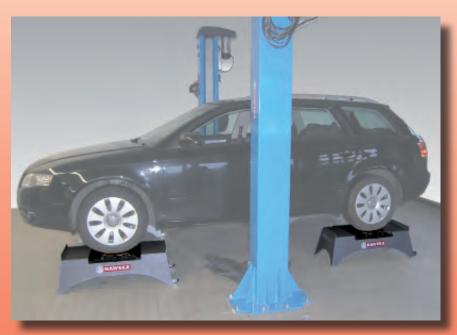

#### Support Rams to Align cars on 2-Post-Lifts

Part-no. 921 001 004 (4 pieces)

# **Support Rams**For 2-Post-Lifts

The 4 Support Rams are a perfect addition for the mobile car Wheel-Alignment-Sytsem AXIS10

The Support Rams helps to do wheel alignment on 2-post-lifts. The vehicle is set down with the wheels on the 4 Support Rams and gets in compression.