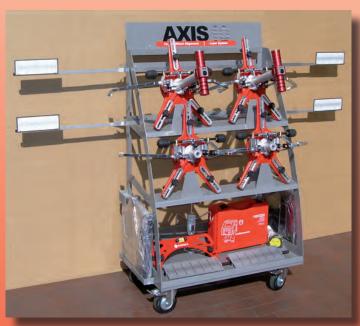

# mobile Car Wheel Alignment

The mobile Passenger Car Alignment System AXIS10 enables the quick and reliable measurement of vehicle's geometry data of different types of cars (passenger cars and van).

#### **Equipment of AXIS10:**

- 2 Laser measuring heads
- 2 measuring heads with scales
- 1 Electronic inclinometer with digital display
- 2 Toe scales
- 2 Turning plates
- 1 Steering wheel lock
- 1 Steering Wheel Scale
- 1 brake pedal lock
- 1 Tool stand

The steering lock necessary for the measurement is also confirmed by a LED signal.

AXIS10 Part-No: 921 000 001