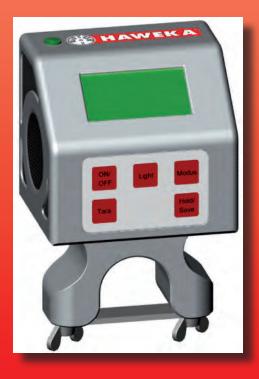

#### The Inclinometer:

Within a few seconds the electronic inclinometer can measure the different angles of the vehicle's geometry.

Camber is immediately shown after installation.

Move the steering wheel to 20 degrees each to the left and to the right. Then caster and inclination are shown on the display.

The steering lock necessary for the measurement is also confirmed by a LED signal.

AXIS10 Part-No: 921 000 001