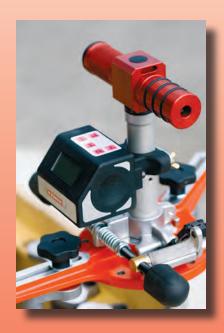

#### The Inclinometer:

Within a few seconds the electronic inclinometer can measure the different angles of the vehicle's geometry.

Camber is immediately shown after installation.

Move the steering wheel to 20 degrees each to the left and to the right. Then caster and inclination are shown on the display.

The steering lock necessary for the measurement is also confirmed by a LED signal.

AXIS10 Part-No: 921 000 001